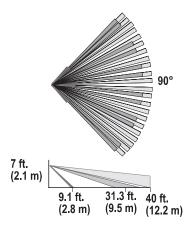

### **Overview**

The 6540 is a fresnel lens, microprocessor technology-based motion sensor. The unit ships with a swivel bracket. The unit provides a 40- by 40-foot coverage pattern.

#### **Features**

- Mounting height: 7 to 8 ft., 6 in. (2.1 to 2.6 m)
- Range: 40 x 40 ft. (12.2 x 12.2 m)

# **Related Diagram**